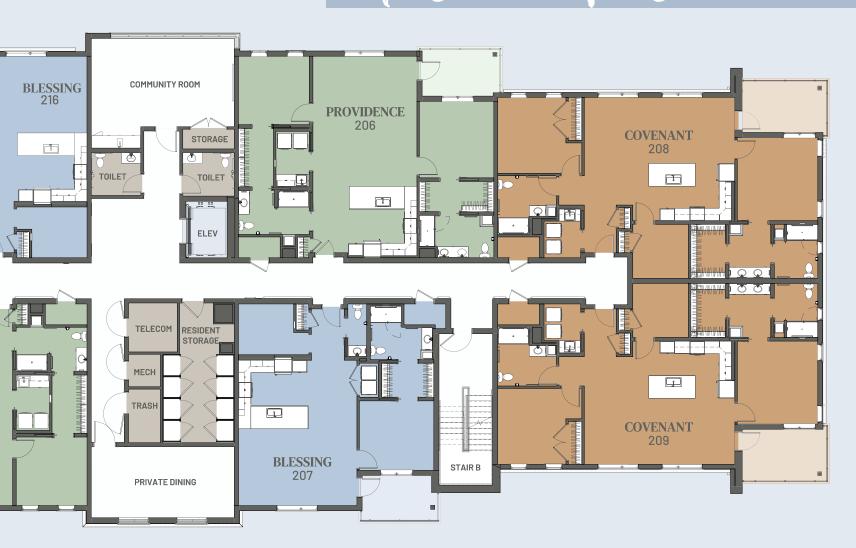

## 2 Bedroom | 2 Bath | 1,250 SF

Monthly Maintenance Includes:

24/7 On Call Maintenance

Utilities: Electric, Water & Sewage

**Air Conditioning** 

Heating

**Trash Removal** 

**Snow Removal** 