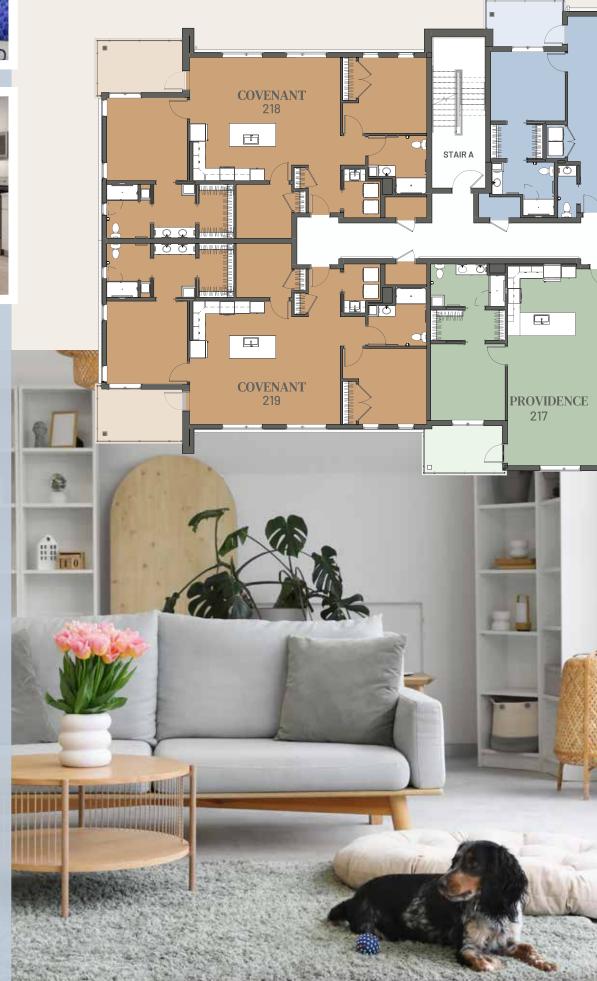

e Technology** 









### 2 Bedroom + Den | 2 Bath | 1,450 SF



AVAILABLE ON FELLOWSHIP CAMPUS

The Villa Café with Al Fresco Dining

**Wellness Center** 

The Spa at Fellowship Community

**Game Room** 

Maker's Space

**Picturesque Park** 

Greenhouse

**Church Services & Bible Studies** 

**Lifelong Learning Sessions** 

**Outdoor Games** 

**Card & Board Game Gatherings** 

**Pool Table Games** 

**Close to Shopping District** 

**The Country Store** 

Recreational & Social Activities
Musical Concerts
Engaging Movies







#### **ONSITE RESOURCES**

**Lab Work** 

**Outpatient Therapies** 

**Physician Services** 

**Dentist** 

**Audiologist** 

**Dermatologist** 

**Podiatrist** 

**Personal Care** 

**Skilled Nursing** 

**Short-term Rehabilitation** 

**Secure Memory Care** 



## 

























# YOUR Best life STARTS HERE



FellowshipCommunity.com