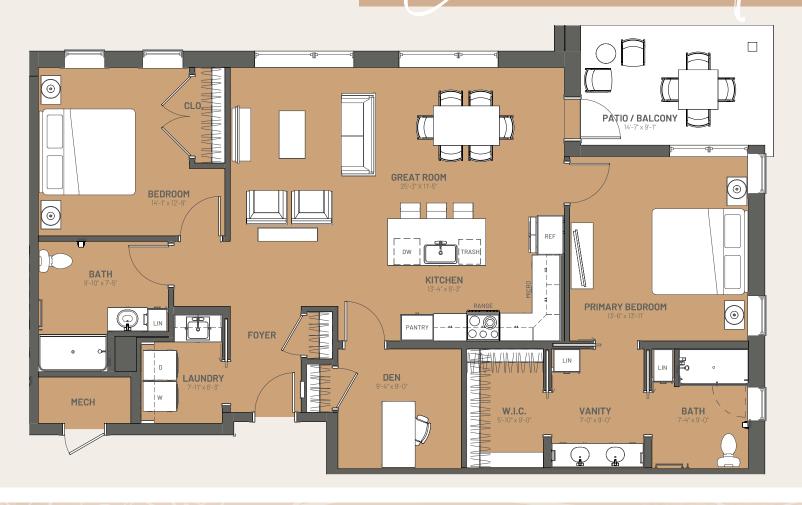

s

Fully Appointed Chef's Kitchen

**Elegant Bathrooms** 

Large Walk-in Closets

Full-size Washer & Dryer

State-of-the-art Appliances

Inviting Community Clubroom

Visually Pleasing Entryways

Beautiful Sunrise & Sunset Views

Luxurious Landscaping from Patios or Balconies

Pet-friendly Environment

**Individual Carports** 

**Emergency Generators** 

**Generous Storage Areas** 







## 2 Bedroom | 2 Bath | 1,250 SF

Monthly Maintenance Includes:

24/7 On Call Maintenance

Utilities: Electric, Water & Sewage

**Air Conditioning** 

Heating

**Trash Removal** 

**Snow Removal** 

**Lawn Care** 

Indoor/Outdoor Maintenance

Wi-Fi

**Cable TV** 

Community Interactive App

Limited Medical
Appointment Transports

**Smart Home Technology** 









### 2 Bedroom + Den | 2 Bath | 1,450 SF



AVAILABLE ON FELLOWSHIP CAMPUS

The Villa Café with Al Fresco Dining

**Wellness Center** 

The Spa at Fellowship Community

**Game Room** 

Maker's Space

**Picturesque Park** 

Greenhouse

**Church Services & Bible Studies** 

**Lifelong Learning Sessions** 

**Outdoor Games** 

**Card & Board Game Gatherings** 

**Pool Table Games** 

**Close to Shopping District** 

**The Country Store** 

Recreational & Social Activities
Musical Concerts
Engaging Movies







#### **ONSITE RESOURCES**

**Lab Work** 

**Outpatient Therapies** 

**Physician Services** 

**Dentist** 

**Audiologist** 

**Dermatologist** 

**Podiatrist** 

**Personal Care** 

**Skilled Nursing** 

**Short-term Rehabilitation** 

**Secure Memory Care** 



## 

























# YOUR Best life STARTS HERE



Fel