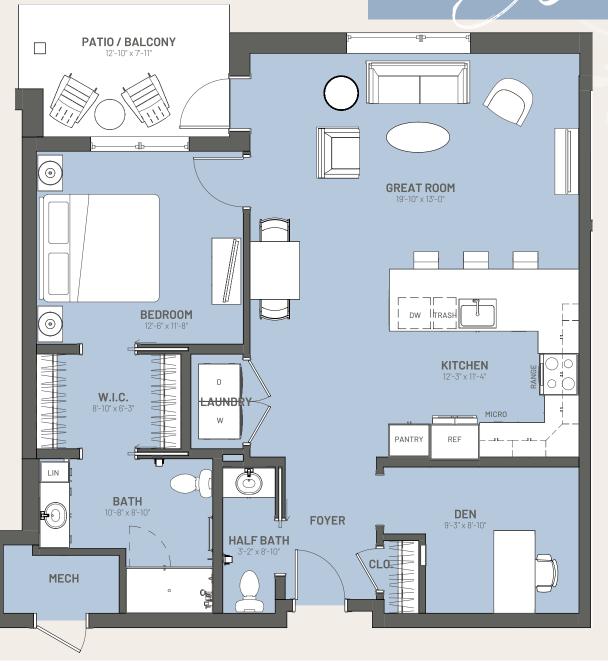

s, or hold group meetings. The Clubroom

also features an expansive dining room, perfect for private events.

Nestled on a scenic 65-acre campus, The Suites are surrounded by nature, with picturesque walking and biking paths. At the heart of the community, you'll find a tranquil park with a peaceful brook, a serene pond, and a charming water feature. Lush native trees, shrubs, and vibrant flowers complete this relaxing retreat.

At Fellowship Community, we treat everyone with Christ-like compassion, creating a warm and friendly environment. Experience the Fellowship Way—customer service rooted in our core values: Relationships, Innovation and Growth, Stewardship, and Excellence.

Your best life starts here at The Suites at Fellowship Community!

#### 1 Bedroom + Den | 1.5 Bath | 1,050 SF



#### **AMENITIES**

Spacious, Open-concept Floor Plans

Fully Appointed Chef's Kitchen

**Elegant Bathrooms** 

Large Walk-in Closets

Full-size Washer & Dryer

State-of-the-art Appliances

Inviting Community Clubroom

Visually Pleasing Entryways

Beautiful Sunrise & Sunset Views

Luxurious Landscaping from Patios or Balconies

Pet-friendly Environment

**Individual Carports** 

**Emergency Generators** 

**Generous Storage Areas** 







## 2 Bedroom | 2 Bath | 1,250 SF

Monthly Maintenance Includes:

24/7 On Call Maintenance

Utilities: Electric, Water & Sewage

**Air Conditioning** 

Heating

**Trash Removal** 

**Snow Removal** 

**Lawn Care** 

Indoor/Outdoor Maintenance

Wi-Fi

**Cable TV** 

Community Interactive App

Limited Medical
Appointment Transports

**Smart Home Technolog