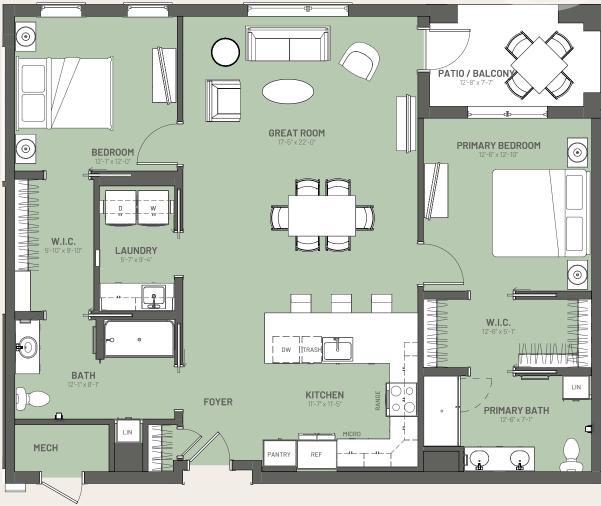

### 2 Bedroom + Den | 2 Bath | 1,450 SF

AVAILABLE ON FELLOWSHIP CAMPUS

The Villa Café with Al Fresco Dining

**Wellness Center** 

The Spa at Fellowship Community

**Game Room** 

Maker's Space

**Picturesque Park** 